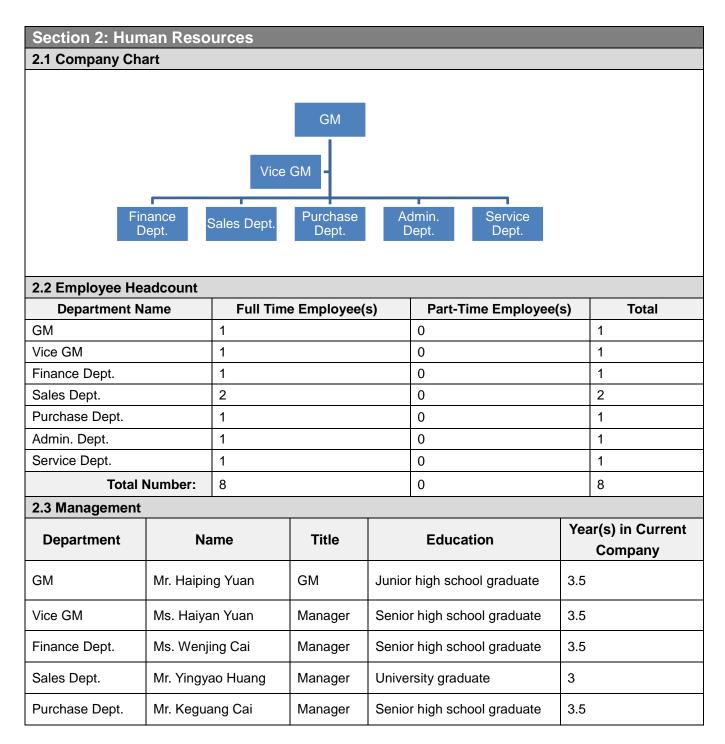

### **Section 2: Human Resources**

| Report No:   | 6111898_T | Report date:        | 18/Apr./2013 | Assessed By | Shihai Zhu |          |         |
|--------------|-----------|---------------------|--------------|-------------|------------|----------|---------|
| CONFIDENTIAL |           | All Rights Reserved |              |             |            | Page No: | 6 of 17 |