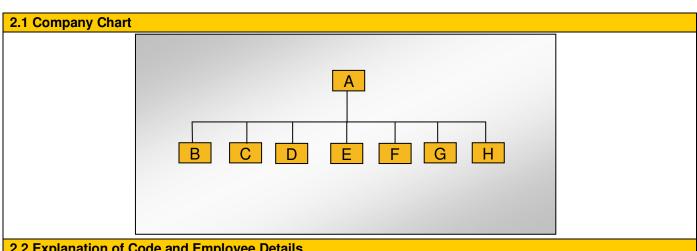

## **Section 2: Human Resources**

| 2.2 Explanation of Code and Employee Details |
|----------------------------------------------|
|----------------------------------------------|

| Code | Department       | Number of employees |
|------|------------------|---------------------|
| Α    | General Manager  | 1                   |
| В    | Sales Dept.      | 6                   |
| С    | Purchasing Dept. | 1                   |
| D    | Fin. Dept.       | 2                   |
| E    | R&D. Dept.       | 3                   |
| F    | Production Dept. | 21                  |
| G    | Q.A. Dept.       | 1                   |
| Н    | Admin. Dept.     | 4                   |
|      | Number in total: | 39                  |